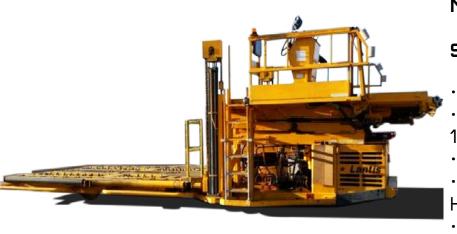

# Make & Model: Lantis 818-218

#### **Specifications**:

- Engine: Diesel
- Dimensions: 361" L x 151" W x 112" H
- Capacity: 15,000 lbs
- Bridge Platform: 144" x 102"
- Height: 70" to 144"
- Elevator Platform: 102" x 210"
- Height: 20" to 144"
- Lift: Dual Hyd. Lift Cyl.